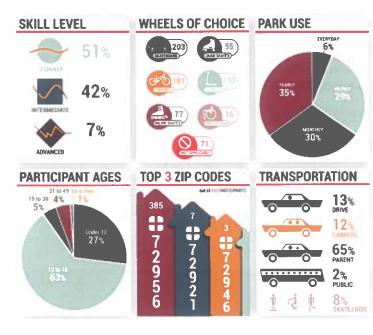

| 4. | Review of Bids for Backhoe:                                                                                                                                                                                                                                          |
|----|----------------------------------------------------------------------------------------------------------------------------------------------------------------------------------------------------------------------------------------------------------------------|
|    | Discussion and Possible ActionCommon Council                                                                                                                                                                                                                         |
| 5. | Review of Bids for 6000 sq. ft. Skate Park Design and Build:                                                                                                                                                                                                         |
|    | Discussion and Possible Action                                                                                                                                                                                                                                       |
| 6. | Ordinance 24-04 Adopting the Document Filed with the Town Clerk and Entitled "Article 14-5 Hazard Abatement Regulations" by Reference to Replace Articles 14-5, 14-6 and 14-8 of the Duncan Town Code and Providing for Severability and the Effective Date Thereof: |
|    | Discussion and Action                                                                                                                                                                                                                                                |
| 7. | Discussion of Date and Time of Next Meeting:                                                                                                                                                                                                                         |
|    | Discussion OnlyCommon Council                                                                                                                                                                                                                                        |
| 8. | Discussion of Items for Next Meeting:  Discussion Only                                                                                                                                                                                                               |
| 9. | Adjournment:                                                                                                                                                                                                                                                         |
|    | Discussion and Action                                                                                                                                                                                                                                                |

#### 3. Summary of Current Events:

- **a. Mayor's Report:** Asked to be on a Financial Committee with Pat Walker to talk about small towns, fraud and risks.
- b. Council Members Report: Vice Mayor Smith said a few words about September 11<sup>th</sup>: Remembering the people that lost, but also focusing on people that helped afterwords. Today was a day that we got to see our entire country come together and build community and try to restore the country. September is suicide awareness month, so if you find anybody struggling, just know that there is a number that they can call (988) that will direct them to someone that can talk them down from the crisis they are having at the time. Council Member Wearne: Senior Committee meeting and making plans. Cemetery cleanup up 8-11 on Saturday. Council Member Show: The Cowbells chili cookoff the 20<sup>th</sup> from 2-5 p.m. awards at 6 on Friday.
- c. Town Manager's Report: Received the ok to start spending funds from State Parks Grant. The shade structure and water slide were approved last month. The slide was ordered today. Bid on design and build of skate park. The WIFA Grant, been purchasing the pipes and valves, labor is the match for a lot of that grant. Lots of work for the crew to do, but we need a backhoe. We will get \$77,000 out of WIFA towards the backhoe. Have a \$30,000 trade in on the old one, so that gives \$107,000 and that was bid out in the paper, we have one located, that next month will be brought to council for approval. Purchasing and installing materials for the CDBG concrete work is done, the tank is set on it, it has a few feet of water in it, the pumps are all put together, the well is there, the arsenic came back lower than it did last time. Two soon meetings next week over the money we asked for the lift station WIFA. The Colonias may come in and fund all these things. No word on the 165 grant from the corps of engineers that we asked for.